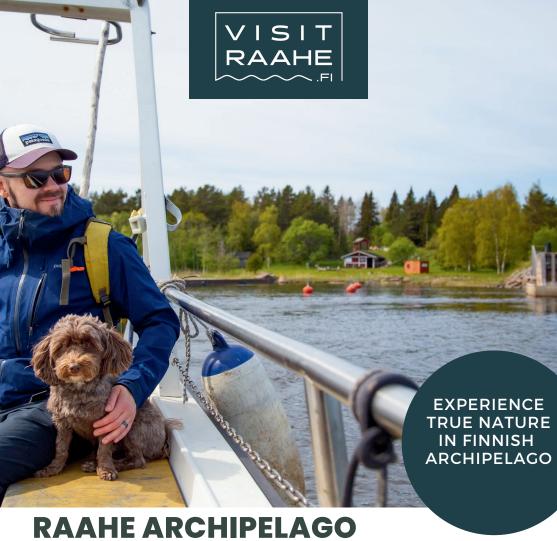

# RAAHE ARCHIPELAGO CRUISES AND DAY TRIPS

For centuries, recreation in marine nature and the archipelago has played an essential part in the summers of people in Raahe region. Today you can explore the Raahe archipelago, selected as the Finnish Outdoor Destination of the Year in 2016, on boats with capacity for 12 persons. Spend a lovely summer day on the beach on Tasku Island, learn about the unique nature shaped by post-glacial rebound on the nature trail on Iso-Kraaseli Island or enjoy the peace and quiet on the rocky shores of Kalla Island.

Shortest trip to these islands only takes about 20 minutes. Explore the archipelago on a cruise or join an Island Hopping tour where you will visit two islands, or spend a summer day on a deserted island. You will also see historical daymarks and new lighthouses during the excursion.